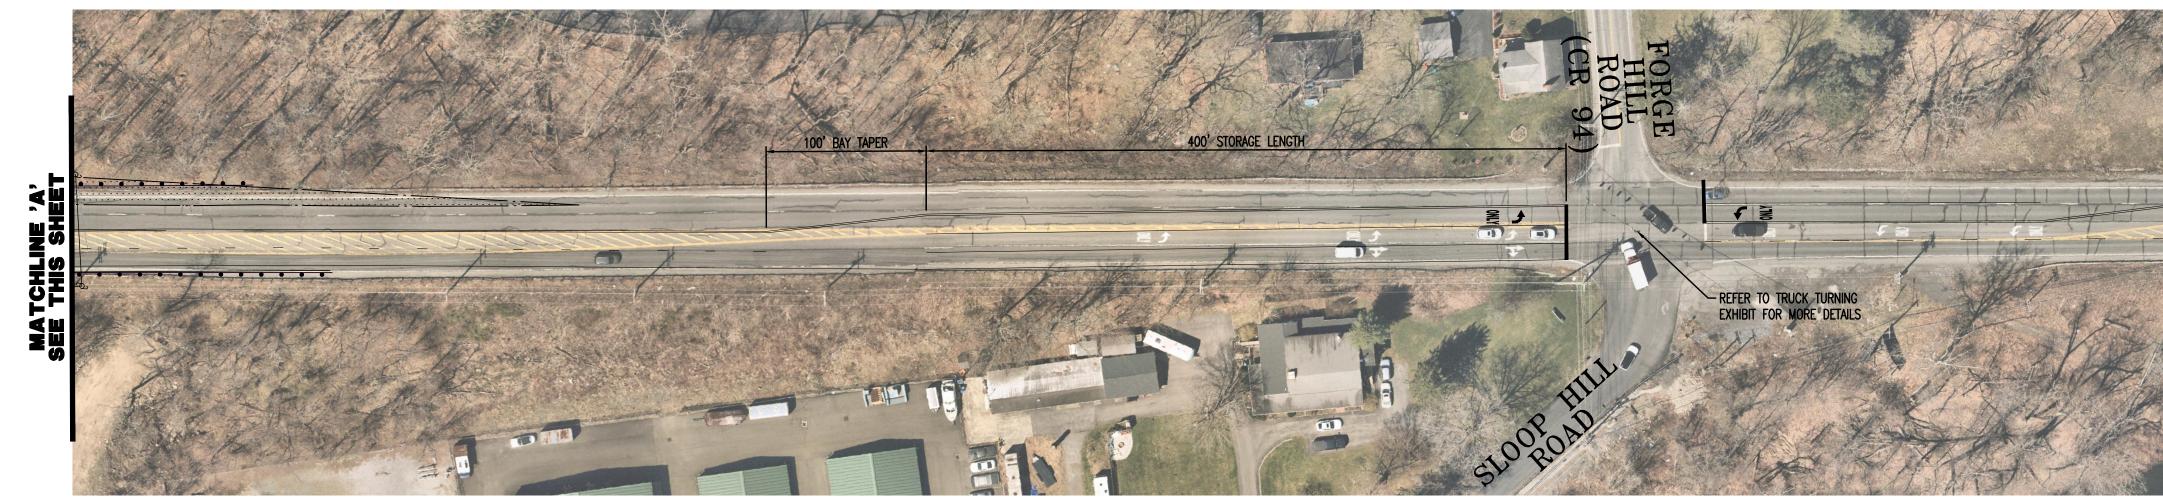

| TL YB                                                                                                                                                                                                                                                                                                                                                                                                                                           | DYNAMIC<br>TRAFFIC, LLC                                                                                                       | 245 Main Street - Suite 110<br>Chester, NJ 07930<br>T: 732.681.0760<br>F: 908.879.0222<br>www.dynamictraffic.com<br>New Jersey Certificate of Authorization No. 122942417 |
|-------------------------------------------------------------------------------------------------------------------------------------------------------------------------------------------------------------------------------------------------------------------------------------------------------------------------------------------------------------------------------------------------------------------------------------------------|-------------------------------------------------------------------------------------------------------------------------------|---------------------------------------------------------------------------------------------------------------------------------------------------------------------------|
| TRAFFIC IMPACT STUDIES • ACCESS PERMITTING • HIGHWAY & INTERSECTION DESIGN • TRAFFIC SIGNAL & ELECTRICAL DESIGN  Offices conveniently located in:  Lake Como, New Jersey T: 732.681.0760   Chester, New Jersey T: 732.681.0760   Newdrk, New Jersey T: 732.681.0760   Toms River, New Jersey T: 732.681.0760   Bethlehem, Pennsylvania T: 445.202.5400   Philadelphia, Pennsylvania T: 445.202.5400  TITLE:  NORTHERN SITE DRIVEWAY CONCEPT 'A' |                                                                                                                               |                                                                                                                                                                           |
| CORNWALL COM                                                                                                                                                                                                                                                                                                                                                                                                                                    | NORTHERN SITE DRIVEWA                                                                                                         | AY CONCEPT 'A'    JOB No:                                                                                                                                                 |
| OWN OF                                                                                                                                                                                                                                                                                                                                                                                                                                          | PROPOSED INDUSTRIAL WAREHOUSE  SECTION 9, BLOCK 1, LOT 25.22  2615 US ROUTE 9 WEST  TOWN OF CORNWALL, ORANGE COUNTY, NEW YORK | DRAWN BY:  JTT  DESIGNED BY:  JTT  SCALE: (H) 1"=60'  (V)  SHEET No:                                                                                                      |
| 3 REV. PER T<br>3 REV. PER T<br>Comments                                                                                                                                                                                                                                                                                                                                                                                                        |                                                                                                                               | CHECKED BY: SWJ CHECKED BY:                                                                                                                                               |
| 08/23/23<br>07/12/23<br>Date                                                                                                                                                                                                                                                                                                                                                                                                                    |                                                                                                                               | PROTECT YOURSELF  ALL STATES REQUIRE NOTIFICATION OF EXCONATORS, DESIGNERS, OR ANY PERSON PERPANNING TO DISTURBE THE EARTH'S SURFACE ANYWHERE IN ANY STATE  OF 2          |
| % ← %                                                                                                                                                                                                                                                                                                                                                                                                                                           |                                                                                                                               | FOR STATE SPECIFIC DIRECT PHONE NUMBERS VISIT: WWW.CALL811.COM                                                                                                            |