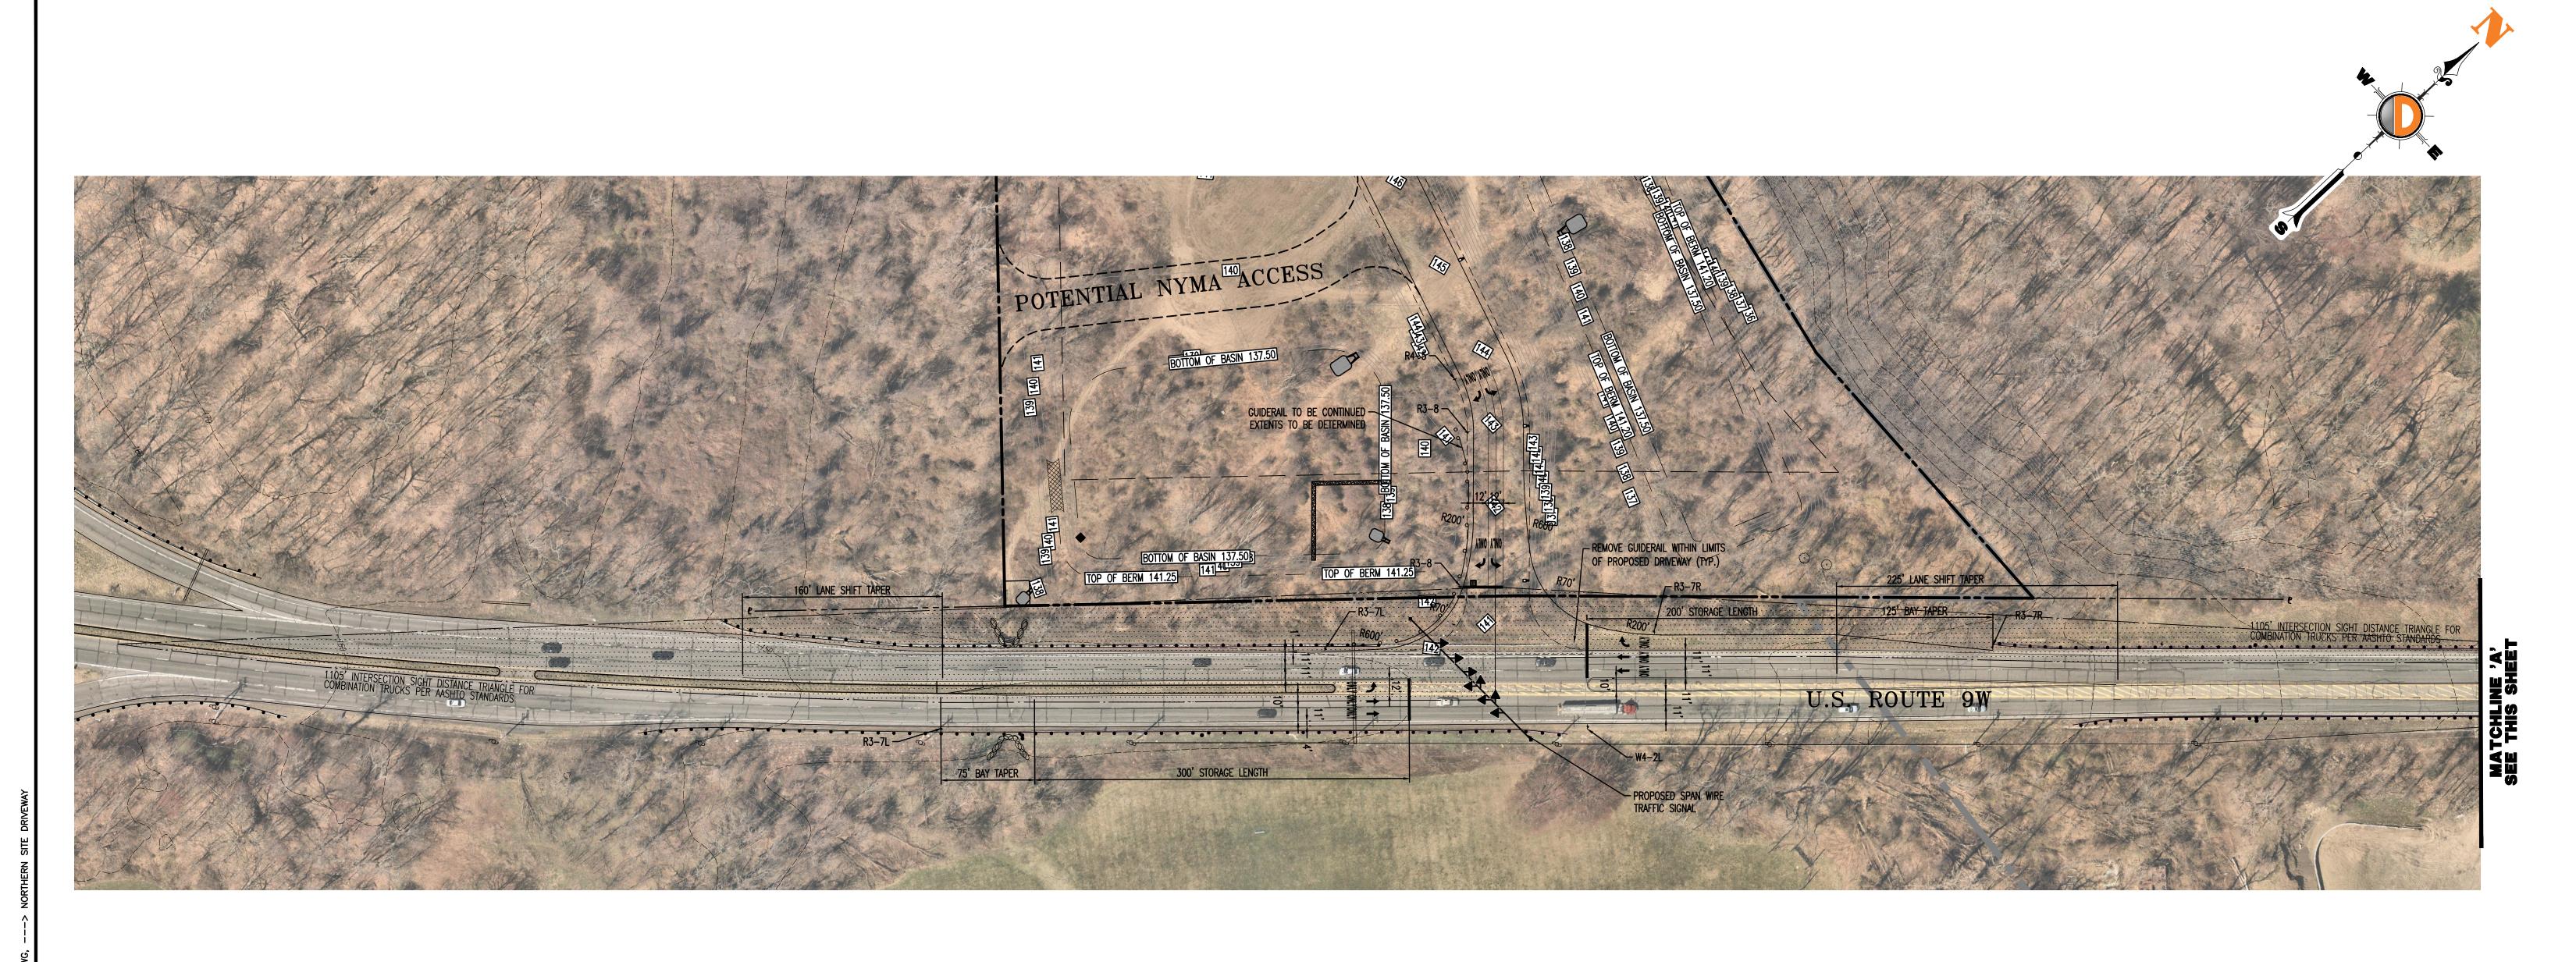

| TL YB                                                                                                                                                                                                                                                                                                                                                                                                                                           | DYNAMIC<br>TRAFFIC, LLC                                                                                                       | 245 Main Street - Suite 110<br>Chester, NJ 07930<br>T: 732.681.0760<br>F: 908.879.0222<br>www.dynamictraffic.com<br>New Jersey Certificate of Authorization No. 122942417 |
|-------------------------------------------------------------------------------------------------------------------------------------------------------------------------------------------------------------------------------------------------------------------------------------------------------------------------------------------------------------------------------------------------------------------------------------------------|-------------------------------------------------------------------------------------------------------------------------------|---------------------------------------------------------------------------------------------------------------------------------------------------------------------------|
| TRAFFIC IMPACT STUDIES • ACCESS PERMITTING • HIGHWAY & INTERSECTION DESIGN • TRAFFIC SIGNAL & ELECTRICAL DESIGN  Offices conveniently located in:  Lake Como, New Jersey T: 732.681.0760   Chester, New Jersey T: 732.681.0760   Newdrk, New Jersey T: 732.681.0760   Toms River, New Jersey T: 732.681.0760   Bethlehem, Pennsylvania T: 445.202.5400   Philadelphia, Pennsylvania T: 445.202.5400  TITLE:  NORTHERN SITE DRIVEWAY CONCEPT 'A' |                                                                                                                               |                                                                                                                                                                           |
| CORNWALL COM                                                                                                                                                                                                                                                                                                                                                                                                                                    | NORTHERN SITE DRIVEWA                                                                                                         | AY CONCEPT 'A'    JOB No:                                                                                                                                                 |
| OWN OF                                                                                                                                                                                                                                                                                                                                                                                                                                          | PROPOSED INDUSTRIAL WAREHOUSE  SECTION 9, BLOCK 1, LOT 25.22  2615 US ROUTE 9 WEST  TOWN OF CORNWALL, ORANGE COUNTY, NEW YORK | DRAWN BY:  JTT  DESIGNED BY:  JTT  SCALE: (H) 1"=60'  (V)  SHEET No:                                                                                                      |
| 3 REV. PER T<br>3 REV. PER T<br>Comments                                                                                                                                                                                                                                                                                                                                                                                                        |                                                                                                                               | CHECKED BY: SWJ CHECKED BY:                                                                                                                                               |
| 08/23/23<br>07/12/23<br>Date                                                                                                                                                                                                                                                                                                                                                                                                                    |                                                                                                                               | PROTECT YOURSELF  ALL STATES REQUIRE NOTIFICATION OF EXCONATORS, DESIGNERS, OR ANY PERSON PERPANNING TO DISTURBE THE EARTH'S SURFACE ANYWHERE IN ANY STATE  OF 2          |
| % ← %                                                                                                                                                                                                                                                                                                                                                                                                                                           |                                                                                                                               | FOR STATE SPECIFIC DIRECT PHONE NUMBERS VISIT: WWW.CALL811.COM                                                                                                            |