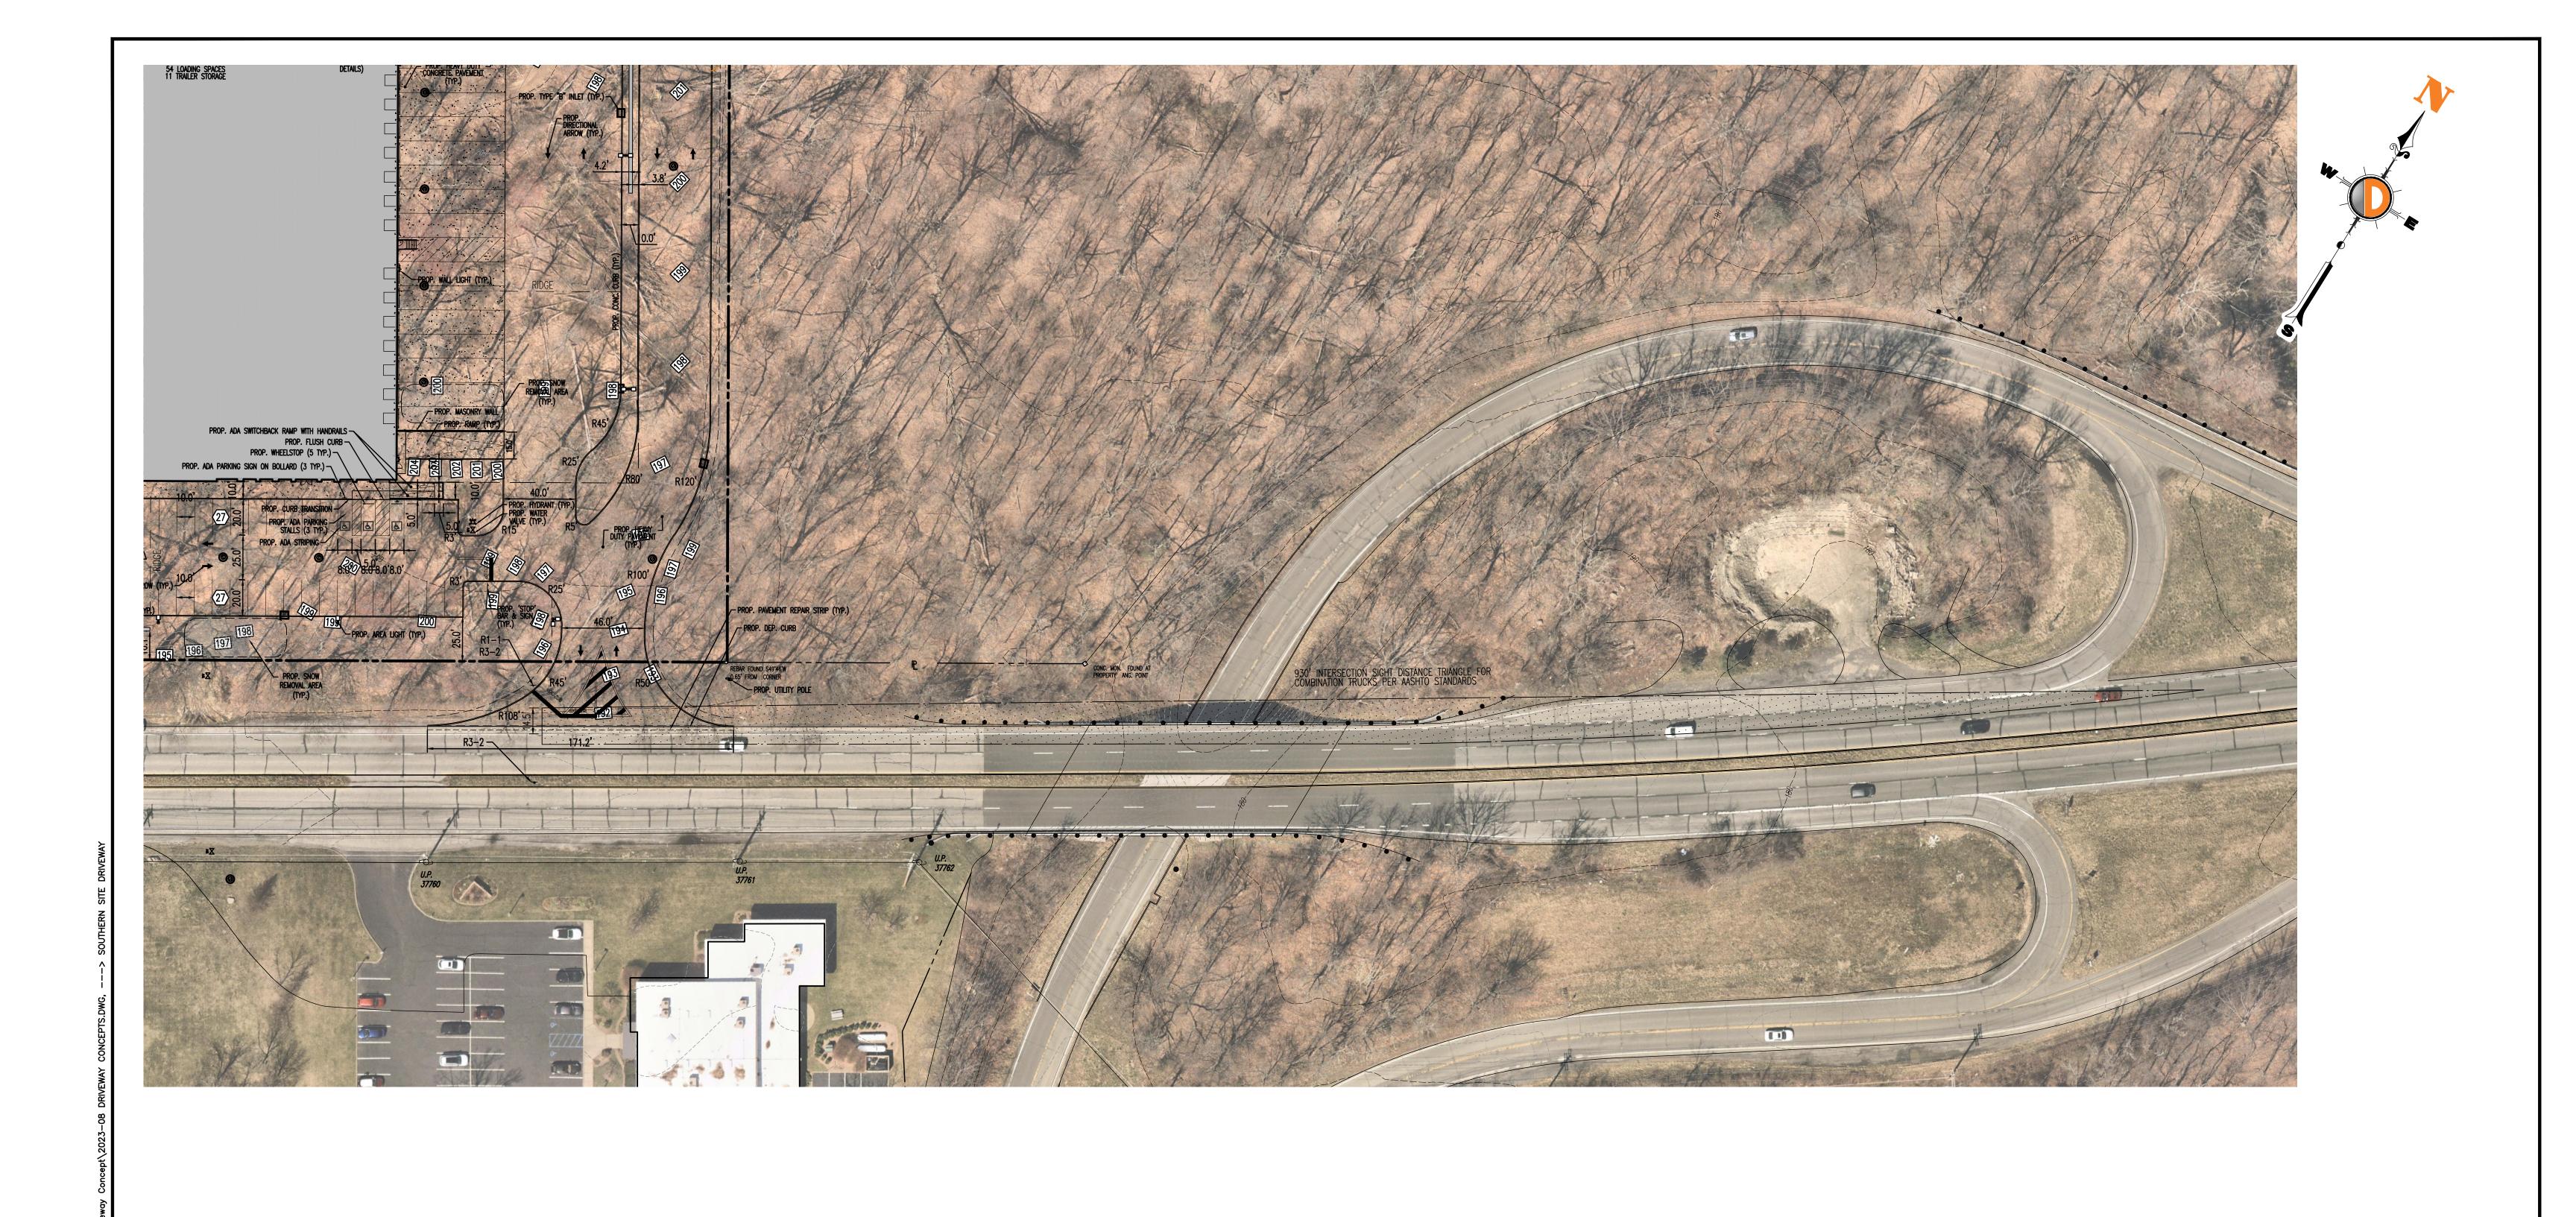

| TL YB                                                                                                                                                                                                                                                                                                                                                                                                                                           | DYNAMIC<br>TRAFFIC, LLC                                                                                                       | 245 Main Street - Suite 110<br>Chester, NJ 07930<br>T: 732.681.0760<br>F: 908.879.0222<br>www.dynamictraffic.com<br>New Jersey Certificate of Authorization No. 122942417 |
|-------------------------------------------------------------------------------------------------------------------------------------------------------------------------------------------------------------------------------------------------------------------------------------------------------------------------------------------------------------------------------------------------------------------------------------------------|-------------------------------------------------------------------------------------------------------------------------------|---------------------------------------------------------------------------------------------------------------------------------------------------------------------------|
| TRAFFIC IMPACT STUDIES • ACCESS PERMITTING • HIGHWAY & INTERSECTION DESIGN • TRAFFIC SIGNAL & ELECTRICAL DESIGN  Offices conveniently located in:  Lake Como, New Jersey T: 732.681.0760   Chester, New Jersey T: 732.681.0760   Newdrk, New Jersey T: 732.681.0760   Toms River, New Jersey T: 732.681.0760   Bethlehem, Pennsylvania T: 445.202.5400   Philadelphia, Pennsylvania T: 445.202.5400  TITLE:  NORTHERN SITE DRIVEWAY CONCEPT 'A' |                                                                                                                               |                                                                                                                                                                           |
| CORNWALL COM                                                                                                                                                                                                                                                                                                                                                                                                                                    | NORTHERN SITE DRIVEWA                                                                                                         | AY CONCEPT 'A'    JOB No:                                                                                                                                                 |
| OWN OF                                                                                                                                                                                                                                                                                                                                                                                                                                          | PROPOSED INDUSTRIAL WAREHOUSE  SECTION 9, BLOCK 1, LOT 25.22  2615 US ROUTE 9 WEST  TOWN OF CORNWALL, ORANGE COUNTY, NEW YORK | DRAWN BY:  JTT  DESIGNED BY:  JTT  SCALE: (H) 1"=60'  (V)  SHEET No:                                                                                                      |
| 3 REV. PER T<br>3 REV. PER T<br>Comments                                                                                                                                                                                                                                                                                                                                                                                                        |                                                                                                                               | CHECKED BY: SWJ CHECKED BY:                                                                                                                                               |
| 08/23/23<br>07/12/23<br>Date                                                                                                                                                                                                                                                                                                                                                                                                                    |                                                                                                                               | PROTECT YOURSELF  ALL STATES REQUIRE NOTIFICATION OF EXCONATORS, DESIGNERS, OR ANY PERSON PERPANNING TO DISTURBE THE EARTH'S SURFACE ANYWHERE IN ANY STATE  OF 2          |
| % ← %                                                                                                                                                                                                                                                                                                                                                                                                                                           |                                                                                                                               | FOR STATE SPECIFIC DIRECT PHONE NUMBERS VISIT: WWW.CALL811.COM                                                                                                            |